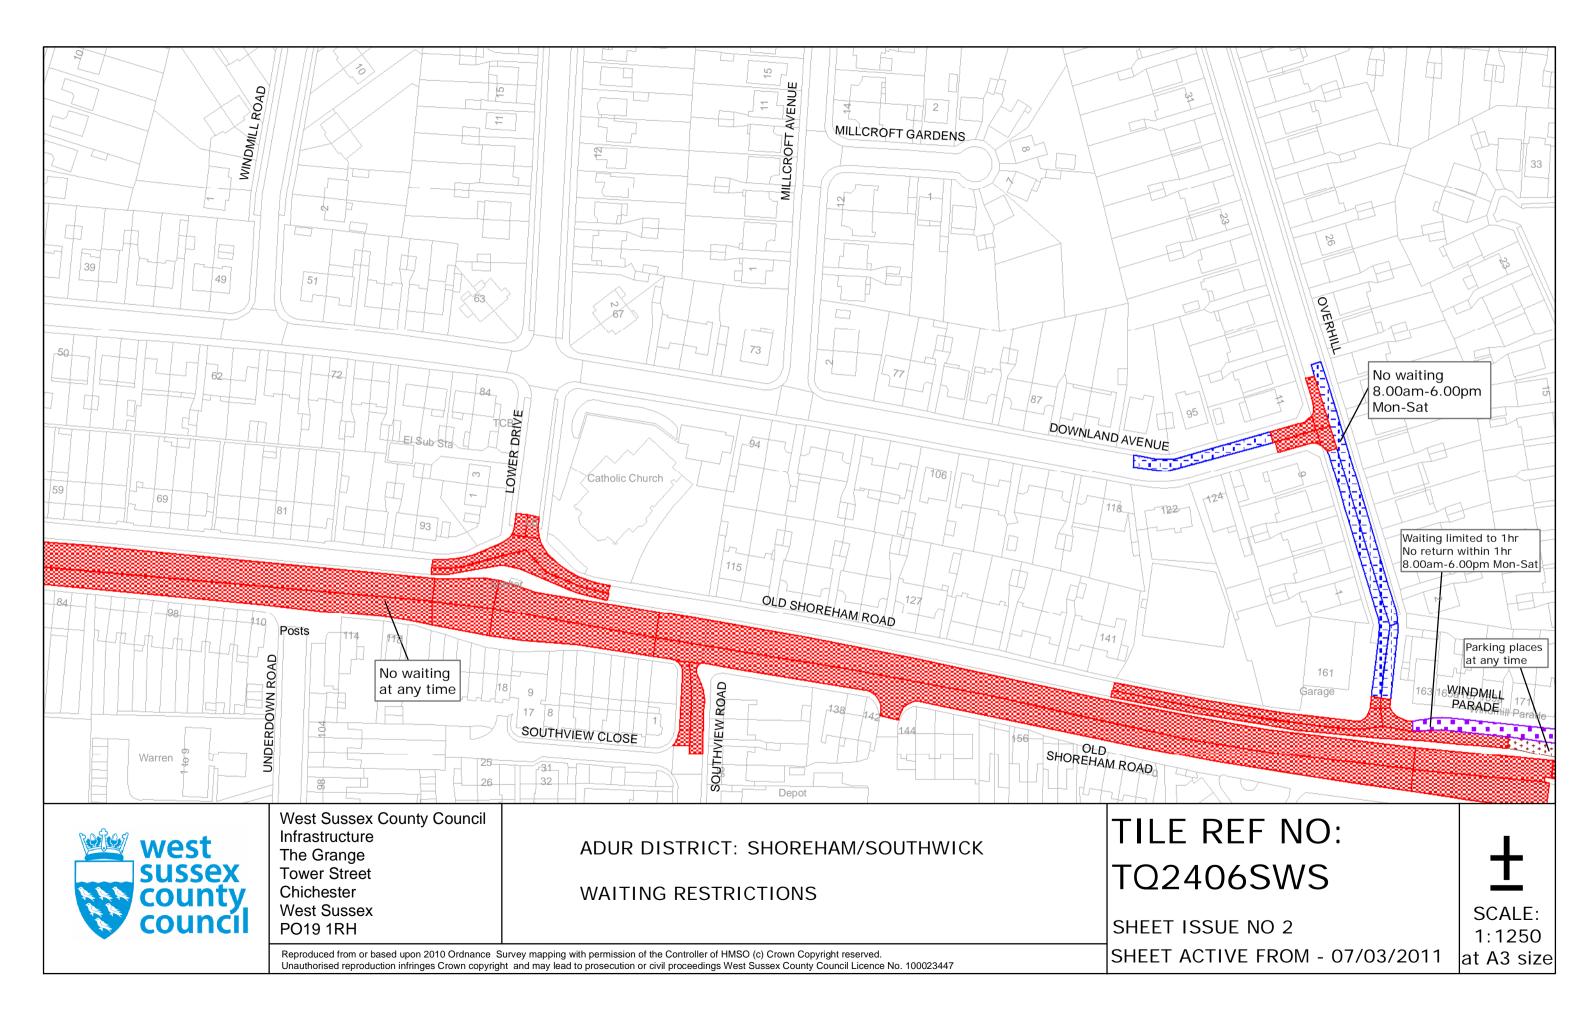

# SHOREHAM/SOUTHWICK: LOCATION OF WAITING RESTRICTIONS

|                                     |                                                                                                                                                                                                                                                                                                   |                                                                                                                                                                                                                               | 05 TILE GRID    |                                     |  |
|-------------------------------------|---------------------------------------------------------------------------------------------------------------------------------------------------------------------------------------------------------------------------------------------------------------------------------------------------|-------------------------------------------------------------------------------------------------------------------------------------------------------------------------------------------------------------------------------|-----------------|-------------------------------------|--|
|                                     |                                                                                                                                                                                                                                                                                                   | PARKING TILE GRID                                                                                                                                                                                                             | )               |                                     |  |
|                                     |                                                                                                                                                                                                                                                                                                   |                                                                                                                                                                                                                               | ING RESTRICTION | S                                   |  |
|                                     |                                                                                                                                                                                                                                                                                                   |                                                                                                                                                                                                                               | ROAD NETWORK    |                                     |  |
| west<br>sussex<br>county<br>council | West Sussex County Council<br>Infrastructure<br>The Grange<br>Tower Street<br>Chichester<br>West Sussex<br>PO19 1RH                                                                                                                                                                               | WEST SUSSEX COUNTY COUNCIL<br>((ADUR DISTRICT)<br>(PARKING PLACES AND TRAFFIC REGULATION)<br>(CONSOLIDATION) ORDER 2009)<br>(SHOREHAM/SOUTHWICK: WINDMILL PARADE<br>AMENDMENT) ORDER 2011<br>LOCATION OF WAITING RESTRICTIONS |                 | ×                                   |  |
|                                     | Reproduced from or based upon 2010 Ordnance Survey mapping<br>with permission of the Controller of HMSO (c) Crown Copyright reserved.<br>Unauthorised reproduction infringes Crown copyright and may lead<br>to prosecution or civil proceedings West Sussex County Council Licence No. 100023447 |                                                                                                                                                                                                                               |                 | SCALE: 1:30,000<br>DATE: 07/03/2011 |  |

## Key for Waiting Restrictions

All areas over which the provision of the orders apply are defined by the shaded areas as shown on the following plans plus a contiguous area not indicated on the plans of verge and/or footway between the carriageway edge and the highway boundary. The plans in this schedule are based upon grid references of the Ordnance Survey National Grid defined by the OSGB 36 triangulation.

## Prohibition of waiting

## **Free Limited Waiting**

Waiting limited to 1hr No return within 1hr 8.00am-6.00pm Mon–Sat

#### **Specified Vehicles**

usgs721 Parking places at any time

District Boundary

#### FIRST SCHEDULE Plan to be Replaced

TQ2406SWS (Issue Number 1) TQ2406SES (Issue Number 1)

#### SECOND SCHEDULE Replacement Plan

TQ2406SWS (Issue Number 2) TQ2406SES (Issue Number 2)

)

THE Common Seal of THE WEST SUSSEX COUNTY COUNCIL was hereto affixed the  $THI^{20}$ 

day of MARCH 2011

Ravlan

Authorised Signatory ADR-023-MM