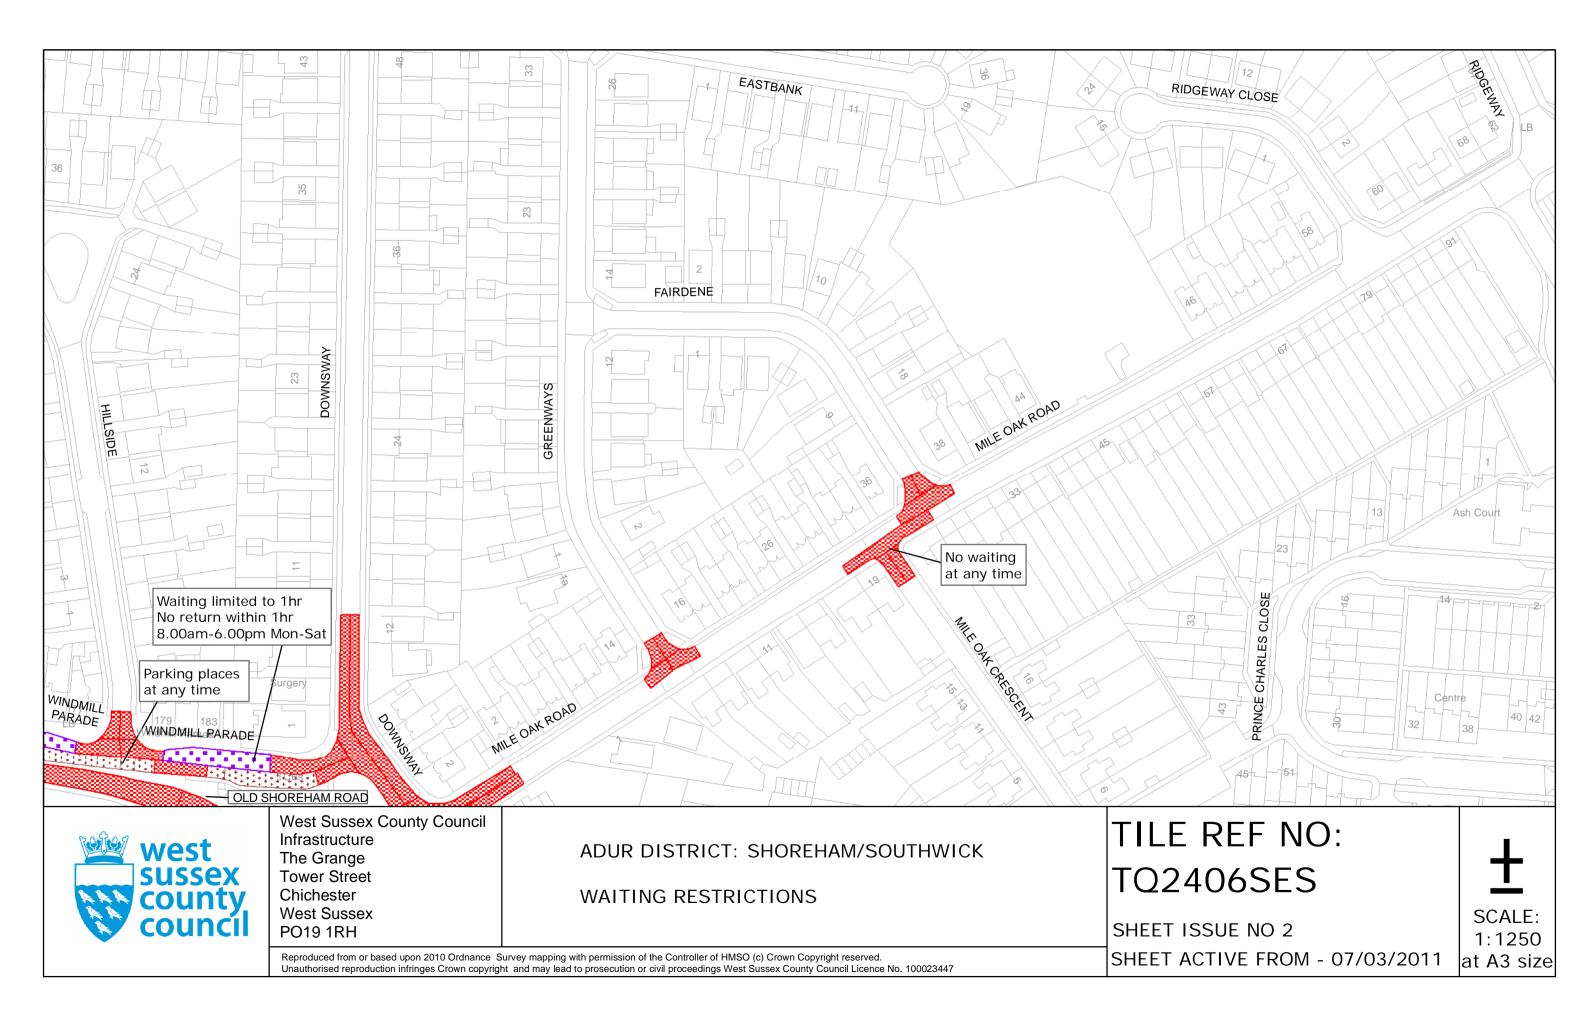

# SHOREHAM/SOUTHWICK: LOCATION OF WAITING RESTRICTIONS

|                                     |                                                                                                                                                                                                                                                                                                   |                                                                                                                                                                                                                               | 05 TILE GRID    |                                     |  |
|-------------------------------------|---------------------------------------------------------------------------------------------------------------------------------------------------------------------------------------------------------------------------------------------------------------------------------------------------|-------------------------------------------------------------------------------------------------------------------------------------------------------------------------------------------------------------------------------|-----------------|-------------------------------------|--|
|                                     |                                                                                                                                                                                                                                                                                                   | PARKING TILE GRID                                                                                                                                                                                                             | )               |                                     |  |
|                                     |                                                                                                                                                                                                                                                                                                   |                                                                                                                                                                                                                               | ING RESTRICTION | S                                   |  |
|                                     |                                                                                                                                                                                                                                                                                                   |                                                                                                                                                                                                                               | ROAD NETWORK    |                                     |  |
| west<br>sussex<br>county<br>council | West Sussex County Council<br>Infrastructure<br>The Grange<br>Tower Street<br>Chichester<br>West Sussex<br>PO19 1RH                                                                                                                                                                               | WEST SUSSEX COUNTY COUNCIL<br>((ADUR DISTRICT)<br>(PARKING PLACES AND TRAFFIC REGULATION)<br>(CONSOLIDATION) ORDER 2009)<br>(SHOREHAM/SOUTHWICK: WINDMILL PARADE<br>AMENDMENT) ORDER 2011<br>LOCATION OF WAITING RESTRICTIONS |                 | ×                                   |  |
|                                     | Reproduced from or based upon 2010 Ordnance Survey mapping<br>with permission of the Controller of HMSO (c) Crown Copyright reserved.<br>Unauthorised reproduction infringes Crown copyright and may lead<br>to prosecution or civil proceedings West Sussex County Council Licence No. 100023447 |                                                                                                                                                                                                                               |                 | SCALE: 1:30,000<br>DATE: 07/03/2011 |  |

## Key for Waiting Restrictions

All areas over which the provision of the orders apply are defined by the shaded areas as shown on the following plans plus a contiguous area not indicated on the plans of verge and/or footway between the carriageway edge and the highway boundary. The plans in this schedule are based upon grid references of the Ordnance Survey National Grid defined by the OSGB 36 triangulation.

## Prohibition of waiting

## **Free Limited Waiting**

Waiting limited to 1hr No return within 1hr 8.00am-6.00pm Mon–Sat

#### **Specified Vehicles**

usgs721 Parking places at any time

District Boundary

#### FIRST SCHEDULE Plan to be Replaced

TQ2406SWS (Issue Number 1) TQ2406SES (Issue Number 1)

#### SECOND SCHEDULE Replacement Plan

TQ2406SWS (Issue Number 2) TQ2406SES (Issue Number 2)

)

THE Common Seal of THE WEST SUSSEX COUNTY COUNCIL was hereto affixed the  $THI^{20}$ 

day of MARCH 2011

Ravlan

Authorised Signatory ADR-023-MM