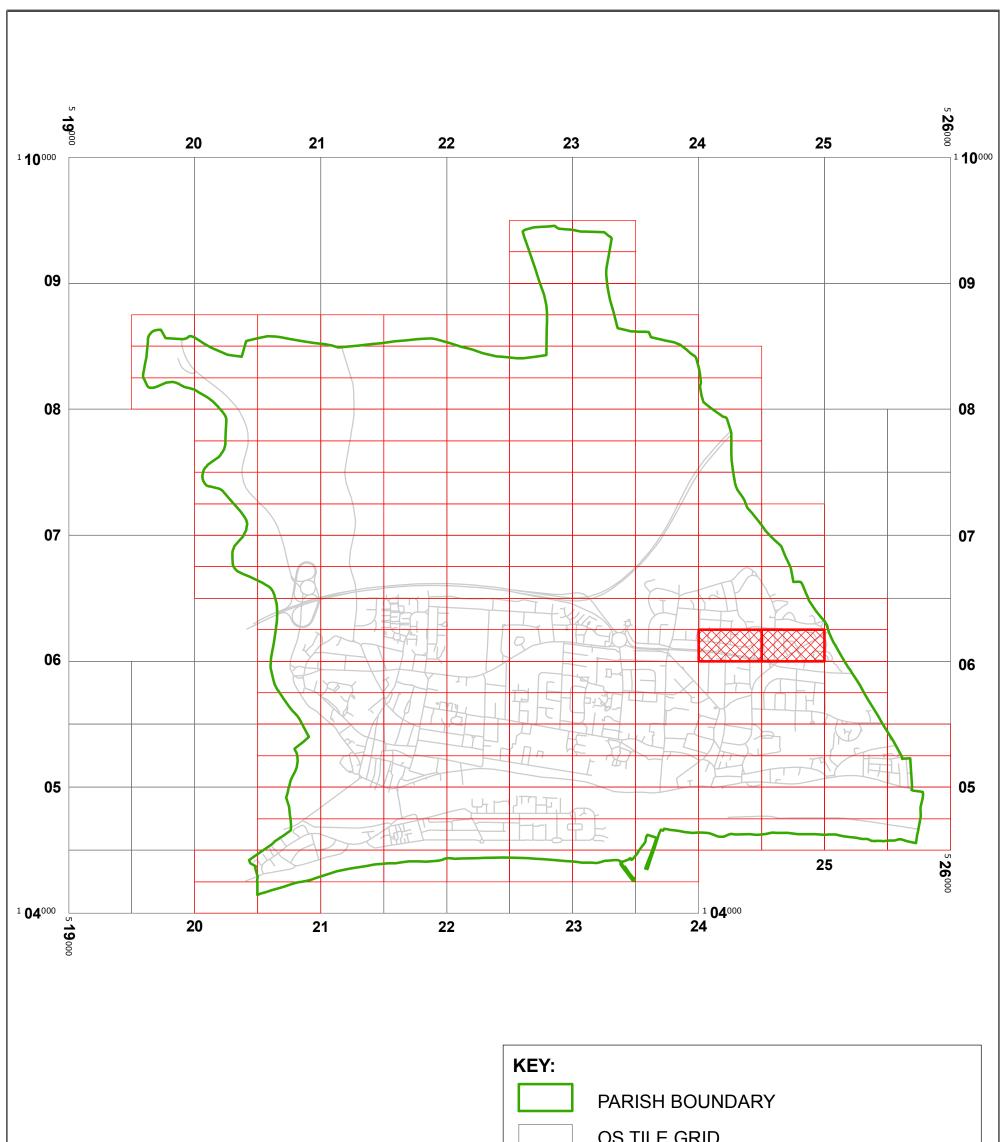

# SHOREHAM/SOUTHWICK: LOCATION OF WAITING RESTRICTIONS

|                                     |                                                                                                                                                                                                                                                                                                   |                                                                                                                                                                                                                               | 05 TILE GRID    |                                     |  |
|-------------------------------------|---------------------------------------------------------------------------------------------------------------------------------------------------------------------------------------------------------------------------------------------------------------------------------------------------|-------------------------------------------------------------------------------------------------------------------------------------------------------------------------------------------------------------------------------|-----------------|-------------------------------------|--|
|                                     |                                                                                                                                                                                                                                                                                                   | PARKING TILE GRID                                                                                                                                                                                                             | )               |                                     |  |
|                                     |                                                                                                                                                                                                                                                                                                   |                                                                                                                                                                                                                               | ING RESTRICTION | S                                   |  |
|                                     |                                                                                                                                                                                                                                                                                                   |                                                                                                                                                                                                                               | ROAD NETWORK    |                                     |  |
| west<br>sussex<br>county<br>council | West Sussex County Council<br>Infrastructure<br>The Grange<br>Tower Street<br>Chichester<br>West Sussex<br>PO19 1RH                                                                                                                                                                               | WEST SUSSEX COUNTY COUNCIL<br>((ADUR DISTRICT)<br>(PARKING PLACES AND TRAFFIC REGULATION)<br>(CONSOLIDATION) ORDER 2009)<br>(SHOREHAM/SOUTHWICK: WINDMILL PARADE<br>AMENDMENT) ORDER 2011<br>LOCATION OF WAITING RESTRICTIONS |                 | ×                                   |  |
|                                     | Reproduced from or based upon 2010 Ordnance Survey mapping<br>with permission of the Controller of HMSO (c) Crown Copyright reserved.<br>Unauthorised reproduction infringes Crown copyright and may lead<br>to prosecution or civil proceedings West Sussex County Council Licence No. 100023447 |                                                                                                                                                                                                                               |                 | SCALE: 1:30,000<br>DATE: 07/03/2011 |  |

## Key for Waiting Restrictions

All areas over which the provision of the orders apply are defined by the shaded areas as shown on the following plans plus a contiguous area not indicated on the plans of verge and/or footway between the carriageway edge and the highway boundary. The plans in this schedule are based upon grid references of the Ordnance Survey National Grid defined by the OSGB 36 triangulation.